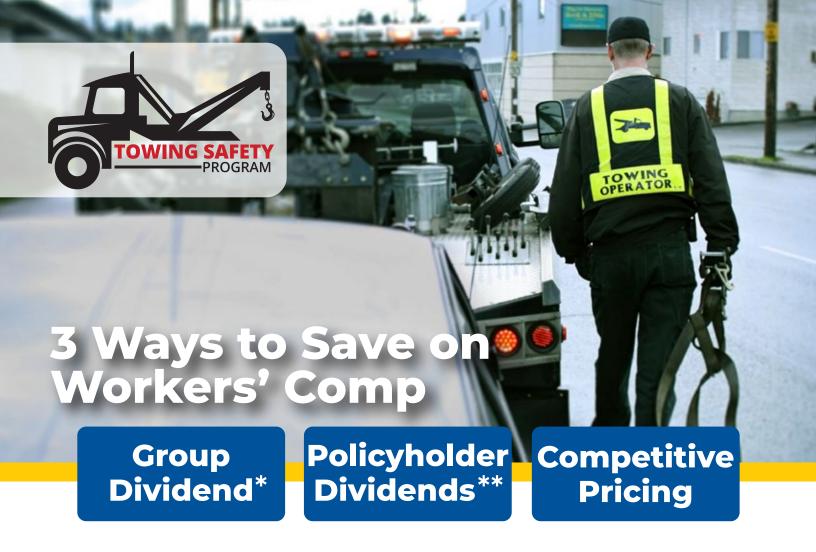

Get coordinated, local care for your employees in the case of an injury with the help of our in-house team of claims professionals and health services specialists.

Rated A (Excellent) by AM Best

Chesapeake Employers' Insurance Company proudly offers qualifying towing contractors an exclusive workers' compensation insurance program featuring a group dividend,\* policyholder dividends,\*\* and competitive pricing.

As a nonprofit insurer and the largest provider of workers' compensation insurance in Maryland, Chesapeake Employers is your workers' comp specialist.

Contact your insurance agent to get a quote or visit ceiwc.com.

Agents, see the Producer Guide for program details.